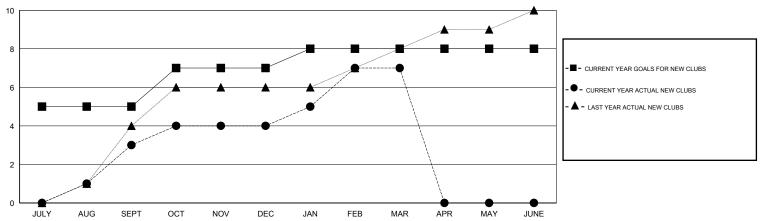

#### GOALS AND ACTUAL NEW CLUBS CUMULATIVE

# LOCATION INDIA

GMT CA 6

|               |                  | Clubs               |                            |                             |                       |                    | Members                          |                              |                             |
|---------------|------------------|---------------------|----------------------------|-----------------------------|-----------------------|--------------------|----------------------------------|------------------------------|-----------------------------|
|               | RESU             | LTS FOR 2013-2014   |                            |                             | RESULTS FOR 2013-2014 |                    |                                  |                              |                             |
| QUARTER       | NEW CLUB<br>GOAL | ACTUAL NEW<br>CLUBS | ACTUAL<br>DROPPED<br>CLUBS | ACTUAL NET<br>GAIN/<br>LOSS | QUARTER               | NEW MEMBER<br>GOAL | ACTUAL TOTAL<br>MEMBERS<br>ADDED | ACTUAL<br>DROPPED<br>MEMBERS | ACTUAL NET<br>GAIN/<br>LOSS |
| JULY/AUG/SEPT | 5                | 3                   | 0                          | 3                           | JULY/AUG/SEPT         | 260                | 231                              | 114                          | 117                         |
| OCT/NOV/DEC   | 2                | 1                   | 0                          | 1                           | OCT/NOV/DEC           | 135                | 173                              | 61                           | 112                         |
| JAN/FEB/MAR   | 1                | 3                   | 0                          | 3                           | JAN/FEB/MAR           | 115                | 158                              | 33                           | 125                         |
| APR/MAY/JUNE  | 0                | 0                   | 0                          | 0                           | APR/MAY/JUNE          | 15                 | 0                                | 0                            | 0                           |