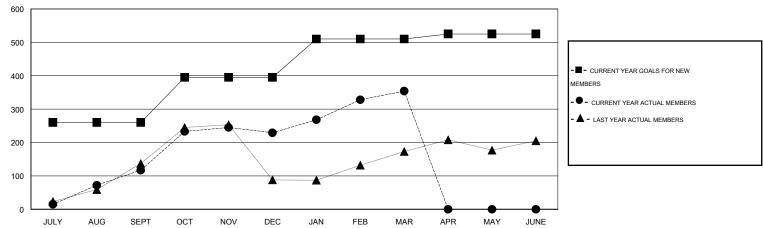

#### GOALS AND ACTUAL MEMBERS CUMULATIVE

| DROPPED CLUBS: 0  DROPPED MEMBERS |     | 80 CLUBS OF 119 ADDED 1 OR MORE NEW MEMBERS | GENDER DISTRIBUT  MALE  FEMALE | 3,828 (82.15%)<br>832 (17.85%) |
|-----------------------------------|-----|---------------------------------------------|--------------------------------|--------------------------------|
| DECEASED                          | 8   | CLICK HERE FOR HEALTH                       | FAMILY UNIT MEMBERS            | 1,568                          |
| CLUB CANCELLED OTHER              | 200 | ASSESSMENT DATA                             | HEAD OF HOUSEHOLD              | 745                            |
| TOTAL                             | 208 |                                             | NON-HEAD OF HOUSEHOLD          | 823                            |

# LOCATION INDIA

GMT CA 6

|               |                  | Clubs               |                            |                             |                       |                    | Members                          |                              |                             |
|---------------|------------------|---------------------|----------------------------|-----------------------------|-----------------------|--------------------|----------------------------------|------------------------------|-----------------------------|
|               | RESU             | LTS FOR 2013-2014   |                            |                             | RESULTS FOR 2013-2014 |                    |                                  |                              |                             |
| QUARTER       | NEW CLUB<br>GOAL | ACTUAL NEW<br>CLUBS | ACTUAL<br>DROPPED<br>CLUBS | ACTUAL NET<br>GAIN/<br>LOSS | QUARTER               | NEW MEMBER<br>GOAL | ACTUAL TOTAL<br>MEMBERS<br>ADDED | ACTUAL<br>DROPPED<br>MEMBERS | ACTUAL NET<br>GAIN/<br>LOSS |
| JULY/AUG/SEPT | 5                | 3                   | 0                          | 3                           | JULY/AUG/SEPT         | 260                | 231                              | 114                          | 117                         |
| OCT/NOV/DEC   | 2                | 1                   | 0                          | 1                           | OCT/NOV/DEC           | 135                | 173                              | 61                           | 112                         |
| JAN/FEB/MAR   | 1                | 3                   | 0                          | 3                           | JAN/FEB/MAR           | 115                | 158                              | 33                           | 125                         |
| APR/MAY/JUNE  | 0                | 0                   | 0                          | 0                           | APR/MAY/JUNE          | 15                 | 0                                | 0                            | 0                           |